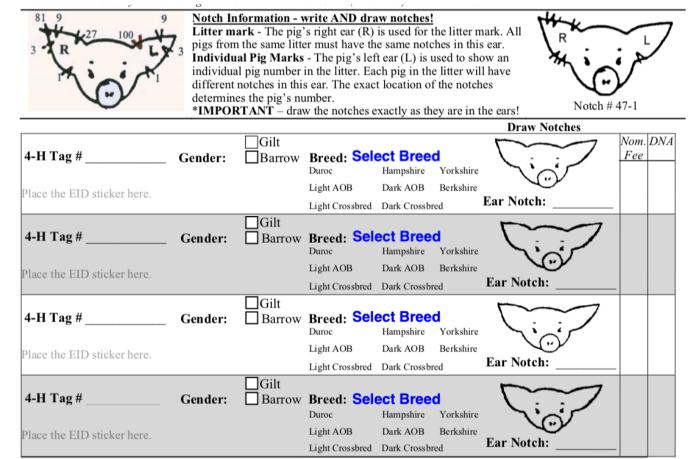

I hereby nominate the hog(s) below and agree to abide by rules and regulations as published in the 2019 Cowley

Signed

This form must be accompanied by pictures of the tag in each pig's left ear. Pictures should show both ears so that notches are identifiable.

|                              |         |                   | Draw Notches                                                                                                                                         |
|------------------------------|---------|-------------------|------------------------------------------------------------------------------------------------------------------------------------------------------|
| 4-H Tag #                    | Gender: | □Gilt<br>□Barrow  | Breed: Select Breed                                                                                                                                  |
| Place the EID sticker here.  |         |                   | Light AOB Dark AOB Berkshire                                                                                                                         |
| r lace the Elip sucker here. |         |                   | Light Crossbred Dark Crossbred Ear Notch:                                                                                                            |
| 4-H Tag #                    | Gender: | ☐Gilt<br>☐ Barrow | Breed: Select Breed<br>Duroc Hampshire Yorkshire                                                                                                     |
| Place the EID sticker here.  |         |                   | Light AOB Dark AOB Berkshire Light Crossbred Dark Crossbred Ear Notch:                                                                               |
| 4-H Tag #                    | Gender: | ☐Gilt<br>☐ Barrow | Breed: Select Breed                                                                                                                                  |
| Place the EID sticker here.  |         |                   | Light AOB Dark AOB Berkshire<br>Light Crossbred Dark Crossbred Ear Notch:                                                                            |
| 4-H Tag #                    | Gender: | ☐Gilt<br>☐ Barrow | Breed: Select Breed<br>Duroc Hampshire Yorkshire                                                                                                     |
| Place the EID sticker here.  |         |                   | Light AOB Dark AOB Berkshire Light Crossbred Dark Crossbred Ear Notch:                                                                               |
| 4-H Tag #                    | Gender: | □Gilt<br>□Barrow  | Breed: Select Breed                                                                                                                                  |
| Place the EID sticker here.  |         |                   | Duroc       Hampshire       Yorkshire         Light AOB       Dark AOB       Berkshire         Light Crossbred       Dark Crossbred       Ear Notch: |
| 4-H Tag #                    | Gender: | ☐Gilt<br>☐ Barrow | Breed: Select Breed                                                                                                                                  |
| Place the EID sticker here.  |         |                   | Light AOB Dark AOB Berkshire Light Crossbred Dark Crossbred                                                                                          |
| 4-H Tag #                    | Gender: | □Gilt<br>□Barrow  | Breed: Select Breed                                                                                                                                  |
| Place the EID sticker here.  |         |                   | Light AOB Dark AOB Berkshire Light Crossbred Dark Crossbred Ear Notch:                                                                               |
| 4-H Tag #                    | Gender: | ☐Gilt<br>☐ Barrow | Breed: Select Breed                                                                                                                                  |
| Place the EID sticker here.  |         |                   | Light AOB Dark AOB Berkshire Light Crossbred Dark Crossbred Ear Notch:                                                                               |
| 4-H Tag #                    | Gender: | □Gilt<br>□ Barrow |                                                                                                                                                      |
| Place the EID sticker here.  |         |                   | Duroc       Hampshire       Yorkshire         Light AOB       Dark AOB       Berkshire         Light Crossbred       Dark Crossbred       Ear Notch: |
| 4-H Tag #                    | Gender: | ☐Gilt<br>☐ Barrow | Breed: Select Breed                                                                                                                                  |
| Place the EID sticker here.  |         |                   | Duroc Hampshire Yorkshire<br>Light AOB Dark AOB Berkshire<br>Light Crossbred Dark Crossbred Ear Notch:                                               |