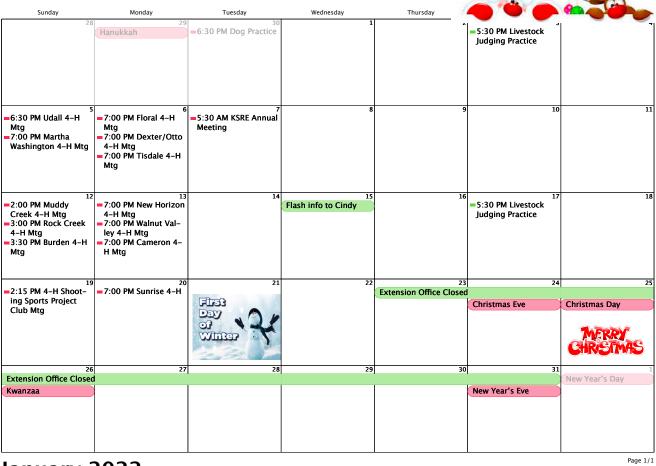

#### ANNUAL CALENDAR

All dates are subject to change.

\*\*Requests to be on the agenda for 4-H Council and/or Junior Leaders must be submitted in writing at least one week prior to the scheduled meeting. 4-H Council and Junior Leaders meet the third Monday of the odd months unless otherwise noted.

#### **DECEMBER**

- · Livestock dates published
- · Club Day information published
- State 4-H Scholarship Information published
- · Begin goal setting for projects
- · Citizenship In Action information published
- Club Day planning (Talks, Demos, Musical presentation, Talent, Model Meeting, etc.)