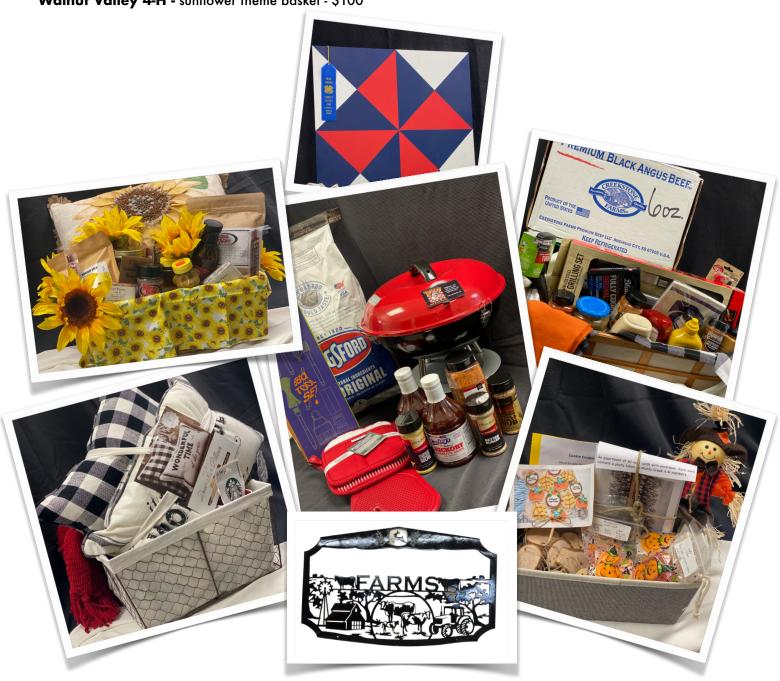

Special thanks to 4-H Clubs who contributed items for the 6th Annual Fall for Extension event. This fundraiser helps support Cowley County Extension's educational activities, which includes 4-H activities.

#### Here are highlights:

Burden 4-H - Beverage Gift basket - \$30

Cameron 4-H - Christmas theme gift basket -\$70

Dexter/Otto 4-H - Metal Art work items - farms, \$225; Joy, \$110; Nativity \$100

Floral 4-H - Barn Quilt, \$30 and Gift Card assortment, \$125

Martha Washington 4-H - Grilling out Gift Basket -\$100

Muddy Creek 4-H - club member creations - cards, soap, cookies \$25

Sunrise 4-H - Gourmet Burger Basket - \$160

Udall 4-H - gift basket with pillow, blanket and beverage supplies, \$200

Walnut Valley 4-H - sunflower theme basket - \$100